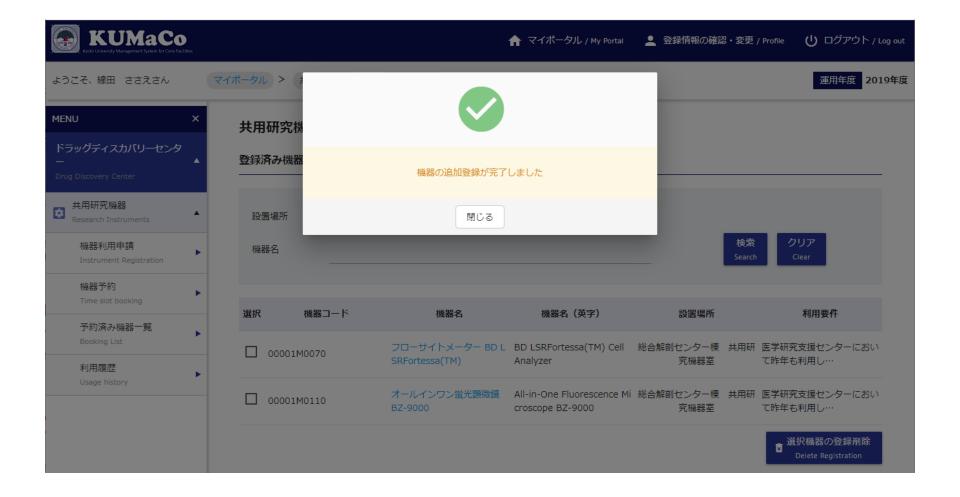

Another small box will appears. Click the button at the bottom of the box to complete registration.

The registered instruments are listed in "Equipment Enrolled".

| KUMaCo<br>Kyato University Management System for Core Facilities   |                                 |                                | ↑ マイポータル / My Portal                            | 💄 登録情報の確認・変更 / Pr | ofile <b>し</b> ログアウト / Log out   |
|--------------------------------------------------------------------|---------------------------------|--------------------------------|-------------------------------------------------|-------------------|----------------------------------|
| ようこそ、線田 ささえさん                                                      | マイボータル > 共用研                    | 究機器 > 機器利用申請                   |                                                 |                   | 運用年度 <b>2019年</b> 度              |
| MENU ×<br>ドラッグディスカバリーセンタ<br>Drug Discovery Center                  | <b>共用研究機器</b> /<br>登録済み機器 / Equ |                                |                                                 |                   |                                  |
| ♥ 共用研究機器<br>Research Instruments 機器利用申請<br>Instrument Registration | 設置場所<br>機器名                     | 選択してください                       |                                                 | ▼<br>検索<br>Search | クリア<br>Clear                     |
| Time slot booking<br>予約済み機器一覧                                      | 選択 機器コ                          | コード 機器名                        | 機器名(英字)                                         | 設置場所              | 利用要件                             |
| 37年3月の668年9月<br>Booking List<br>利用履歴                               | 00001M0070                      | フローサイトメーター B<br>SRFortessa(TM) | D L BD LSRFortessa(TM) Cell<br>Analyzer         |                   | 5学研究支援センターにお<br>いて昨年も利用し…        |
| Usage history                                                      | 00001M0110                      | オールインワン蛍光顕微<br>BZ-9000         | 鏡 All-in-One Fluorescence<br>Microscope BZ-9000 |                   | 医学研究支援センターにお<br>\て昨年も利用し…        |
|                                                                    |                                 |                                |                                                 |                   | 選択機器の登録削除<br>Delete Registration |