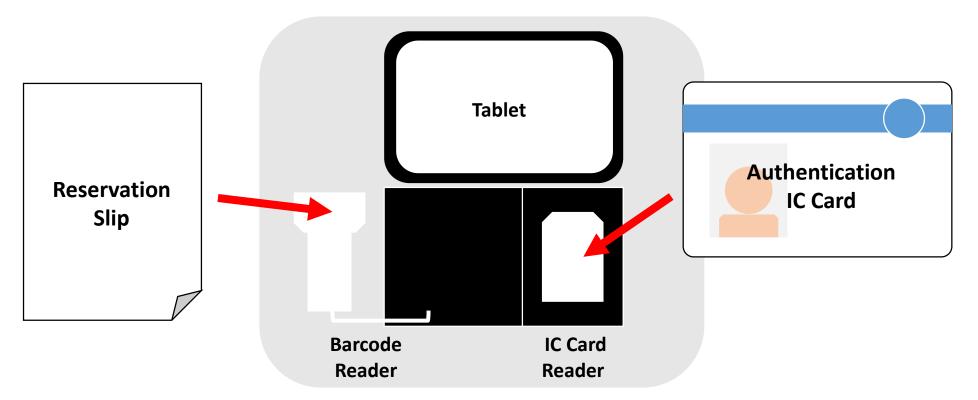

# 5. Usage Logs (Before Using)

Before using reserved instrument, log start time with the recording system near the entrance door of each instrument rooms. Authentication IC Card : Touch your card to IC Card Reader Reservation Slip: Read barcode on the slip with barcode reader ※Detailed instruction is posted near the system.