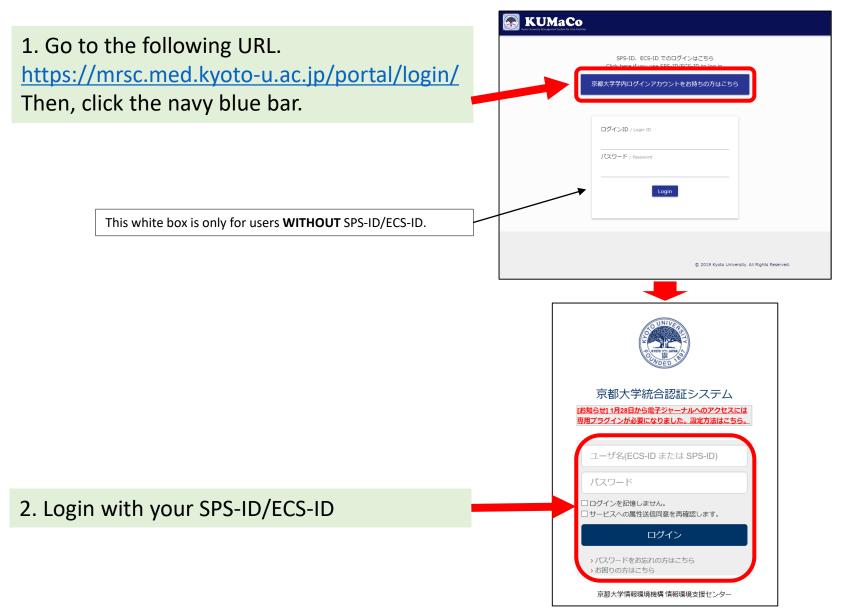

yoto University Management System for Core Facilities) is a newly developed web system for users of Medical Research Support Center. All users reserve research instruments of Medical Research Support Center using KUMaCo from February 2020.

# 1. About KUMaCo

Users reserve research instruments settled in the rooms below;

[Medical Research Support Center]

(Division) Drug Discovery Center

- 1. Drug Discovery Center, 5th floor, Med-Pharm Collaboration Building
- 2. Core facility room 306 (Inside Innovation Hub Kyoto), 3rd Floor, Med-Pharm Collaboration Building
- 3. Core facility room 401a, 4th Floor, Center for Anatomical, Pathological, and Forensic Medical Researches

(List of research instruments)

http://support-center.med.kyoto-u.ac.jp/SupportCenter/f\_3\_equip

# 2. Login to KUMaCo



## 2. Login to KUMaCo

#### The page moves to "My Portal". Make sure your name appears here.

| KUMACo                                         |                                                     | 🛖 マイポータル / My Portal 🛛 💄 登録情報の確認・変更 / Profile 🔱                                                                         | <b>)</b> ログアウト / Log out |
|------------------------------------------------|-----------------------------------------------------|-------------------------------------------------------------------------------------------------------------------------|--------------------------|
| ようこそ、線田 ささえさん                                  | マイポータル                                              |