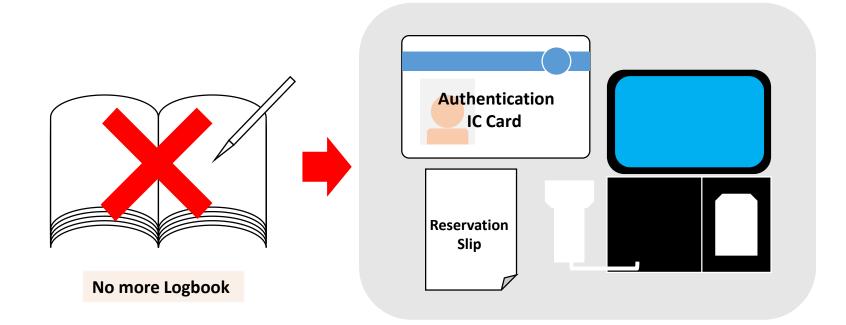

## 5. Usage logs

To keep usage logs, users use their own Authentication IC Card. (Authentication IC card includes **student ID card** and Facility Use Card) \*When you do not have IC card, "Reservation Slip" can be downloaded from KUMaCo.