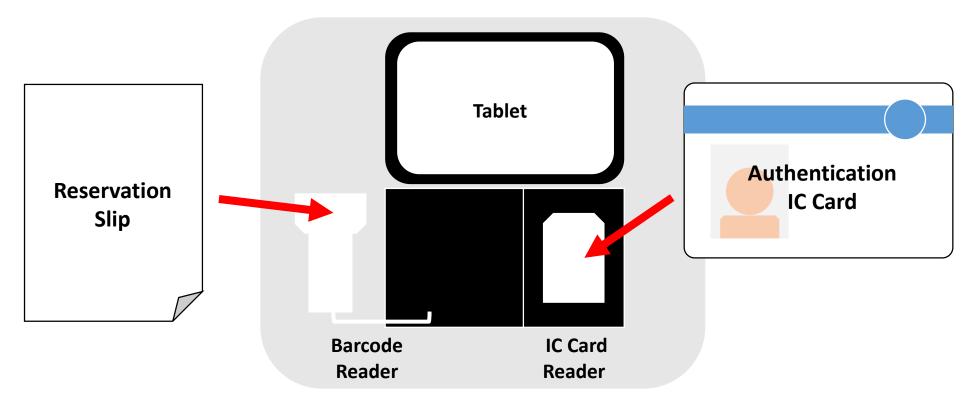

# 5. Usage Logs (After Using)

After using reserved instrument, log finish time with the recording system near the entrance door of each instrument rooms. Authentication IC Card : Touch your card to IC Card Reader Reservation Slip: Read barcode on the slip with barcode reader ※Detailed instruction is posted near the system.